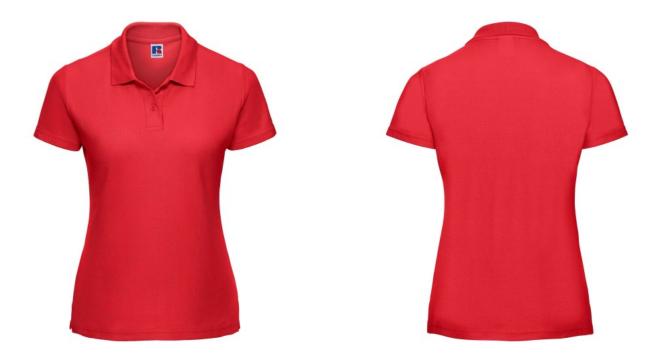

# **RUSSELL FEMALE CLASSIC POLYCOTTON POLO**

#### **Basic informations**

| Size: S            |  |  |  |  |
|--------------------|--|--|--|--|
| Length: 48         |  |  |  |  |
| Width: 38          |  |  |  |  |
| Height: 21         |  |  |  |  |
| Printing type: Vez |  |  |  |  |
| Size: S            |  |  |  |  |
| Color: Light red   |  |  |  |  |
|                    |  |  |  |  |
| Colors             |  |  |  |  |
|                    |  |  |  |  |

### Specification

RUSSELL women's CLASSIC POLYCOTTON POLO made from a single double yarn from which it produces fine and strong pike material. Classic stitching on the side, collar and shoulder reinforcements, double stitch along the shoulders, bottom and around the armpits, additional stitching around the ruffles, two buttons colored shirt, spare button Polo light red S