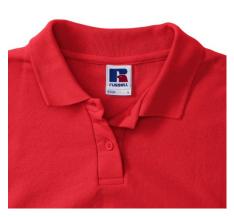

### Specification

RUSSELL women's CLASSIC POLYCOTTON POLO made from a single double yarn from which it produces fine and strong pike material. Classic stitching on the side, collar and shoulder reinforcements, double stitch along the shoulders, bottom and around the armpits, additional stitching around the ruffles, two buttons colored shirt, spare button Polo light red S